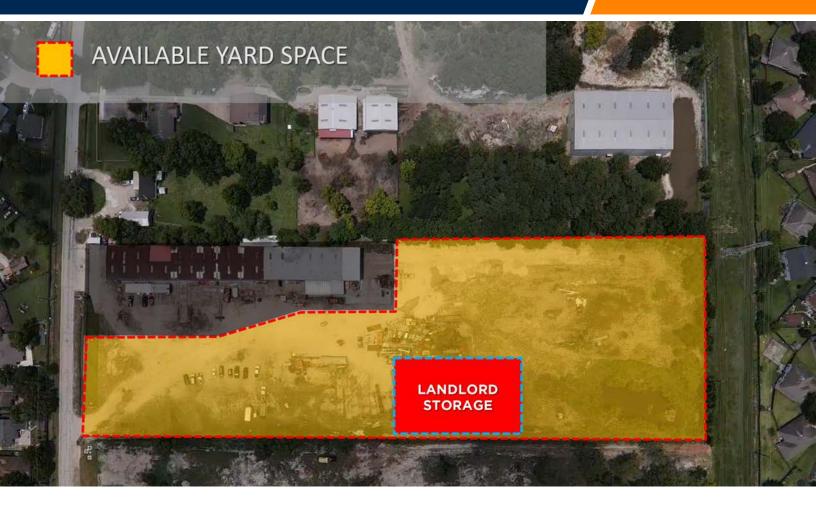

# +/- 5.00 Acres total (217,800 SF)

- +/- 5.00 Acres total (217,800 SF)
- Gated & Secured
- Currently 70% Stabilized (Note: Negotiable to stabilize the remaining acreage.)
- 1-5 Acres Available
- Close proximity to IAH (George Bush International Airport)

- Usage: Overnight truck parking & Laydown Yard / Storage Yard.
- Asking: \$0.07 p/sf