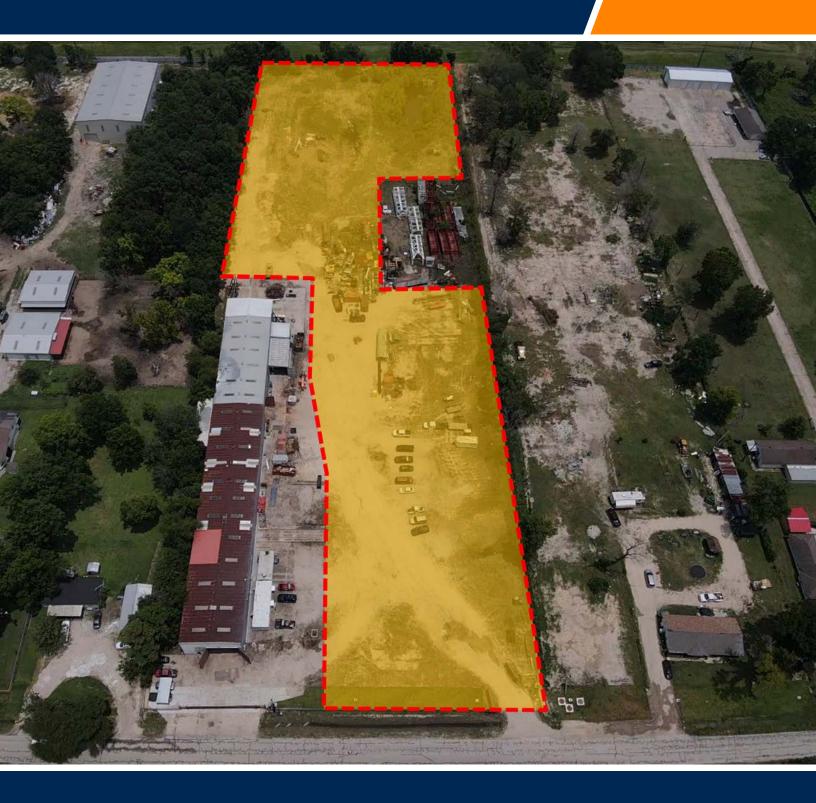

# +/- 5.00 Acres total (217,800 SF)

- +/- 5.00 Acres total (217,800 SF)
- Gated & Secured
- Currently 70% Stabilized (Note: Negotiable to stabilize the remaining acreage.)
- 1-5 Acres Available
- Close proximity to IAH (George Bush International Airport)

- Usage: Overnight truck parking & Laydown Yard / Storage Yard.
- Asking: \$0.07 p/sf