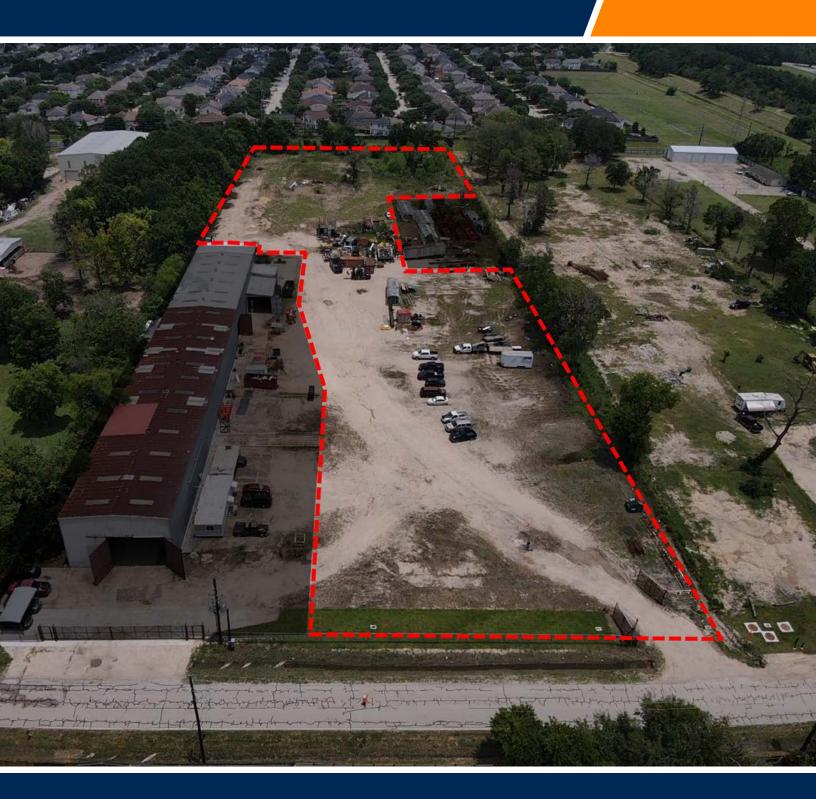

# +/- 5.00 Acres total (217,800 SF)

- +/- 5.00 Acres total (217,800 SF)
- Gated & Secured
- Currently 70% Stabilized (Note: Negotiable to stabilize the remaining acreage.)
- 1-5 Acres Available
- Close proximity to IAH (George Bush International Airport)

- Usage: Overnight truck parking & Laydown Yard / Storage Yard.
- Asking: \$0.07 p/sf